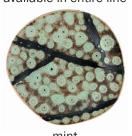

## multi-layered glazes;

blue stone available in entire line

mint available in entire line

stone available in entire line

black on charcoal not available on flat pieces

speckled brown available in entire line