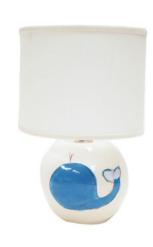

# table lamps sphere

BAL-041 \$165 [base - 7" dia x 6" h] [drum shade - 10" x 10" x 8" h] [total - 15.5" h]

available w/any character on white design, personalization available upon request, uses on/off bulb up to 100 watts