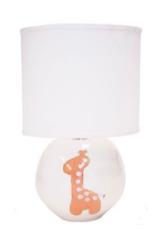

## figure lamps

\$190

pink bunny BAL-050 Pi [total - 21" h] grey elephant BAL-050 Grey [total - 20" h] lavender butterfly BAL-050 LaBu [total - 20" h] orange giraffe BAL-050 Or [total - 22" h] blue car BAL-050 BI [total - 19" h] yellow duck BAL-050 Ye [total - 19" h] blue whale BAL-050 BIWh [total - 19" h]

available w/oval shade  $[7 \times 10.5 \text{ top}, 8 \times 11.5 \text{ bottom } \times 9]$  h], ceramic base is  $5 \times 8 \times 1.25$  h, uses on/off bulb up to 100 watts, personalization available upon request.