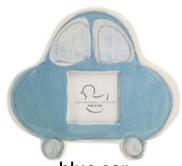

## picture frames

can be personalized with the first name & middle or last name & date of birth in handwritten, lowercase letters and uses a 3 x 3 picture.

\$44

blue car BAF-100 BI [10.25" x 9" h]

pink bunny BAF-100 Pi [12.5" x 9.5" h]