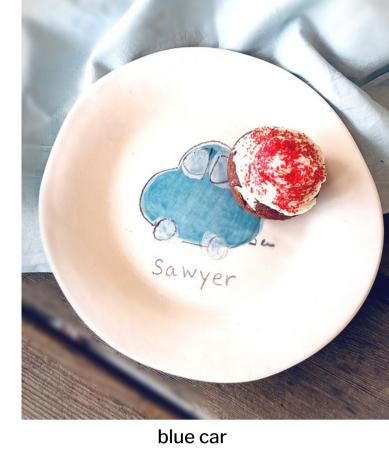

#### coin banks

can be personalized with the first name & middle or last name & date of birth in handwritten, lowercase letters.

\$44

blue car BAB-100 BI [9.5 x 8" h]

pink bunny BAB-100 Pi [11.5 x 9.5" h]