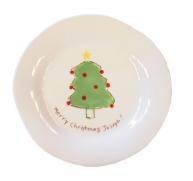

## **holiday plates** \$29

8.5" dia plate. can be personalized with a first name. also available with an easter egg (pink or blue), menorah, valentine's heart or snowman (pink or blue).