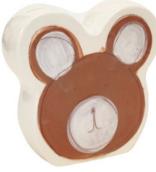

orange giraffe

sprout turtle

purple octopus

grey owl

pink bunny

yellow bee

brown bear

lavender butterfly