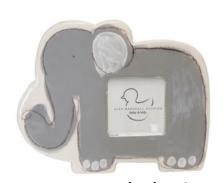

## picture frames

can be personalized with the first name & middle or last name & date of birth in handwritten, lowercase letters and uses a 3 x 3 picture.

\$44

blue car BAF-100 BI [10.25" x 9" h]

pink bunny BAF-100 Pi [12.5" x 9.5" h]

grey elephant BAF-100 Gr [9.75" x 8.25"h]