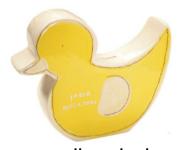

### 3pc dish sets

plate, bowl & mug. can be personalized with 14 lowercase letters.

**BA-100** \$62

green dino

yellow duck

pink pig

blue whale

grey elephant