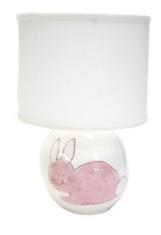

## figure lamps

\$190

pink bunny BAL-050 Pi [total - 21" h] grey elephant BAL-050 Grey [total - 20" h] lavender butterfly BAL-050 LaBu [total - 20" h] orange giraffe BAL-050 Or [total - 22" h] blue car BAL-050 BI [total - 19" h] yellow duck BAL-050 Ye [total - 19" h] blue whale BAL-050 BIWh [total - 19" h]