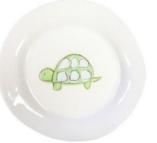

### 3pc dish sets

plate, bowl & mug. can be personalized with 14 lowercase letters.

**BA-100** \$62

green dino

yellow duck

pink pig

blue whale

grey elephant

orange giraffe

sprout turtle

purple octopus

grey owl

pink bunny

yellow bee

brown bear

lavender butterfly