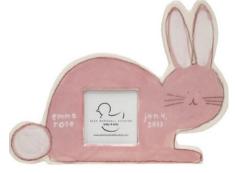

#### coin banks

can be personalized with the first name & middle or last name & date of birth in handwritten, lowercase letters.

\$44

blue car BAB-100 BI [9.5 x 8" h]

pink bunny BAB-100 Pi [11.5 x 9.5" h]

## picture frames

can be personalized with the first name & middle or last name & date of birth in handwritten, lowercase letters and uses a 3 x 3 picture.

\$44

blue car BAF-100 BI [10.25" x 9" h]

pink bunny BAF-100 Pi [12.5" x 9.5" h]