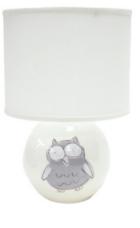

# table lamps sphere

BAL-041 \$165 [base - 7" dia x 6" h] [drum shade - 10" x 10" x 8" h] [total - 15.5" h]

available w/any character on white design, personalization available upon request, uses on/off bulb up to 100 watts