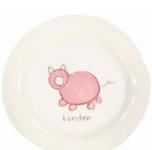

### 3pc dish sets

plate, bowl & mug. can be personalized with 14 lowercase letters.

**BA-100** \$62

green dino

yellow duck

pink pig

blue whale

grey elephant