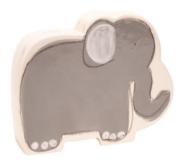

grey elephant BAB-100 Grey [10 x 8" h]

yellow duck BAB-100 Ye [10 x 8" h]

brown bear BAB-100 Br [9.25 x 9.5" h]

pink pig BAB-100 PiPi [9.25 x 9.5" h]

BAB-100 Or [7.5 x 12" h]

blue whale BAB-100 BIWh [10.5 x 7" h]