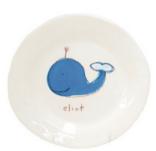

### 3pc dish sets

plate, bowl & mug. can be personalized with 14 lowercase letters.

**BA-100** \$62

green dino

yellow duck

pink pig

blue whale

grey elephant