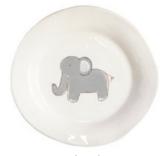

### 3pc dish sets

plate, bowl & mug. can be personalized with 14 lowercase letters.

**BA-100** \$62

green dino

yellow duck

pink pig

blue whale

grey elephant