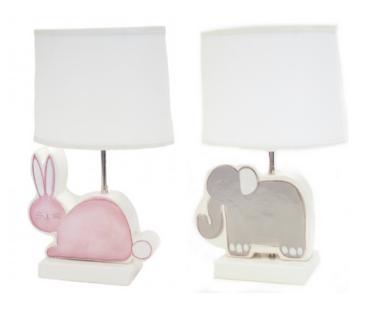

## figure lamps

\$190

pink bunny BAL-050 Pi [total - 21" h] grey elephant BAL-050 Grey [total - 20" h] lavender butterfly BAL-050 LaBu [total - 20" h] orange giraffe BAL-050 Or [total - 22" h] blue car BAL-050 BI [total - 19" h] yellow duck BAL-050 Ye [total - 19" h] blue whale BAL-050 BIWh [total - 19" h]

available w/oval shade  $[7 \times 10.5 \text{ top}, 8 \times 11.5 \text{ bottom } \times 9]$  h], ceramic base is  $5 \times 8 \times 1.25$  h, uses on/off bulb up to 100 watts, personalization available upon request.