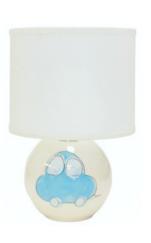

# table lamps sphere

BAL-041 \$165 [base - 7" dia x 6" h] [drum shade - 10" x 10" x 8" h] [total - 15.5" h]

available w/any character on white design, personalization available upon request, uses on/off bulb up to 100 watts

## figure lamps

\$190

pink bunny BAL-050 Pi [total - 21" h] grey elephant BAL-050 Grey [total - 20" h] lavender butterfly BAL-050 LaBu [total - 20" h] orange giraffe BAL-050 Or [total - 22" h] blue car BAL-050 BI [total - 19" h] yellow duck BAL-050 Ye [total - 19" h] blue whale BAL-050 BIWh [total - 19" h]