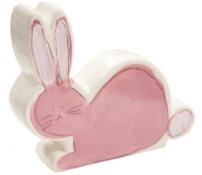

#### coin banks

can be personalized with the first name & middle or last name & date of birth in handwritten, lowercase letters.

\$44

blue car BAB-100 BI [9.5 x 8" h]

pink bunny BAB-100 Pi [11.5 x 9.5" h]