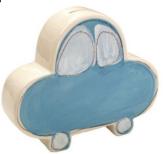

#### coin banks

can be personalized with the first name & middle or last name & date of birth in handwritten, lowercase letters.

\$44

blue car BAB-100 BI [9.5 x 8" h]

pink bunny BAB-100 Pi [11.5 x 9.5" h]