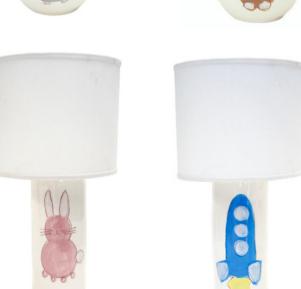

## figure lamps

\$190

pink bunny BAL-050 Pi [total - 21" h] grey elephant BAL-050 Grey [total - 20" h] lavender butterfly BAL-050 LaBu [total - 20" h] orange giraffe BAL-050 Or [total - 22" h] blue car BAL-050 BI [total - 19" h] yellow duck BAL-050 Ye [total - 19" h] blue whale BAL-050 BIWh [total - 19" h]

available w/oval shade  $[7 \times 10.5 \text{ top}, 8 \times 11.5 \text{ bottom } \times 9]$  h], ceramic base is  $5 \times 8 \times 1.25$  h, uses on/off bulb up to 100 watts, personalization available upon request.