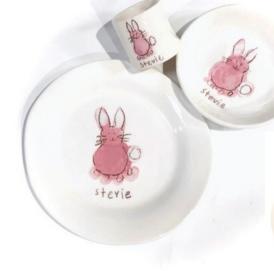

### 3pc dish sets

plate, bowl & mug. can be personalized with 14 lowercase letters.

**BA-100** \$62

green dino

yellow duck

pink pig

blue whale

grey elephant

orange giraffe

sprout turtle

purple octopus

grey owl

pink bunny

yellow bee

brown bear

lavender butterfly