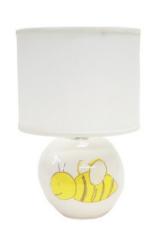

# table lamps sphere

BAL-041 \$165 [base - 7" dia x 6" h] [drum shade - 10" x 10" x 8" h] [total - 15.5" h]

available w/any character on white design, personalization available upon request, uses on/off bulb up to 100 watts