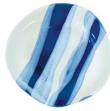

# multi-layered glazes;

brown & white stripe available in entire line

blue & white stripe available in entire line

blue stone available in entire line

mint available in entire line

stone available in entire line